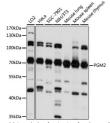

Western blot analysis of extracts of various cell lines using PGM2 antibody (STJ117662) at 1:1000 dilution Secondary antibody: HRP Goat Anti-rabbit IgG (H+L) a 1:10000 dilution. Lysates/proteins: 25up per lane Blocking buffer: 39k northat dry milk in TBST. Detection