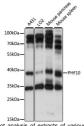

MATION**

Product Type Primary antibodies

**Short Description** Rabbit polyclonal antibody anti-PHF10 (1-300) is suitable for use in Western Blot.

Applications WB Host/Source Rabbit Reactivity Human, Mouse

## **PRODUCT PROPERTIES**

Clonality Polyclonal

Clone ID Concentration

Conjugation Unconjugated Purification Affinity purification Dilution Range WB 1:200-1:2000

Formulation PBS containing 0.02% Sodium Azide, 50% Glycerol, pH7.3.

Isotype IgG

Storage Instruction Store in a freezer at-20°C and avoid freeze-thaw cycles.

## **TARGET INFORMATION**

Gene ID 55274 Gene Symbol PHF10

Uniprot ID PHF10\_HUMAN

Immunogen Recombinant fusion protein containing a sequence corresponding to amino acids 1-300 of human PHF10 (NP\_060758.2). Immunogen Region 1-300

Specificity Immunogen Sequence