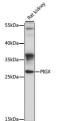

## Anti-PIGX antibody (80-220) (STJ117655)

## **GENERAL INFORMATION**

Product Type Primary antibodies

Short Description Rabbit polyclonal antibody anti-PIGX (80-220) is suitable for use in Western Blot.

Applications WB Host/Source Rabbit Reactivity Rat

## **TARGET INFORMATION**

Gene ID 54965 Gene Symbol PIGX

Uniprot ID PIGX\_HUMAN

Immunogen Recombinant fusion protein containing a sequence corresponding to amino acids 80-220 of human PIGX (NP\_060331.3).