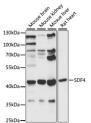

Immunogen Region 37-200 Specificity Immunogen Sequence

Western blot analysis of extracts of various cell lines, using SDF4 antibody (STJ117639) at 1:1000 dilution. Secondary antibody: HRP Goat Anti-rabbit IgG (H+L) at 1:10000 dilution. Lysates/proteins: 25up per lane. Blocking buffer: 3% nordat dry milk in TBS1. Detection: