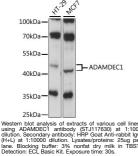

## Anti-ADAMDEC1 antibody (206-470) (STJ117630) STJ117630

## **GENERAL INFORMATION**

 Product Type
 Primary antibodies

 Short Description
 Rabbit polyclonal antibody anti-ADAMDEC1 (206-470) is suitable for use in Western Blot.

 Applications
 WB

 Host/Source
 Rabbit

 Human

## **PRODUCT PROPERTIES**

## **TARGET INFORMATION**

 Gene ID
 27299

 Gene Symbol
 ADAMDEC1

 Uniprot ID
 ADEC1\_HUMAN

 Immunogen
 Recombinant fusion protein containing a sequence corresponding to amino acids 206-470 of human ADAMDEC1 (NP\_055294.1).

 Immunogen
 206-470

 Specificity
 Immunogen

 Sequence
 206-470



This product is suitable for in-vitro studies under the RESEARCH USE ONLY [RUO] licence. This product must not be used as for diagnostic or other medical purposes. St John's Laboratory Ltd, Knowledge Dock Business Centre, University Way, London, E16 2RD | Tel: 0208 223 3081