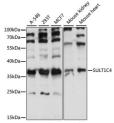

## Anti-SULT1C4 antibody (1-95) (STJ117628)

## **TARGET INFORMATION**

Gene ID 27233 Gene Symbol SULT1C4 Uniprot ID ST1C4\_HUMAN

Immunogen Recombinant fusion protein containing a sequence corresponding to amino acids 1-95 of human SULT1C4 (NP\_006579.2).