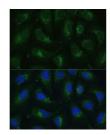

Immunogen Region 1-95 Specificity

Immunogen Sequence

Immunofluorescence analysis of U-2 OS cells using SULT1C4 antibody (STJ117628) at dilution of 1:100. Blue: DAPI for nuclear staining