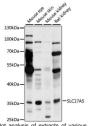

Immunogen Sequence

Western blot analysis of extracts of various cell lines using SLC17A5 antibody (STJ117621) at 1:100 dilution. Secondary antibody: HRP Goat Anti-rabbit lyt (H+L) at 1:10000 dilution. Lysates/proteins: 25up ge lane. Blocking buffer: 3% nonfat dry milk in TBS1