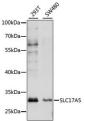

## Anti-SLC17A5 antibody (1-100) (STJ117620)

## **GENERAL INFORMATION**

Product Type Primary antibodies

Short Description Rabbit polyclonal antibody anti-SLC17A5 (1-100) is suitable for use in Western Blot.

Applications WB Host/Source Rabbit Reactivity Human, Rat

## **TARGET INFORMATION**

Gene ID 26503 Gene Symbol SLC17A5 Uniprot ID S17A5\_HUMAN

Immunogen A synthetic peptide corresponding to a sequence within amino acids 1-100 of human SLC17A5 (NP\_036566.1).

Immunogen Region 1-100