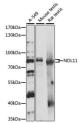

Product Type Primary antibodies

Short Description Rabbit polyclonal antibody anti-NOL11 (300-600) is suitable for use in Western Blot.

Applications WB Host/Source Rabbit

Reactivity Human, Mouse, Rat

## **PRODUCT PROPERTIES**

Clonality Polyclonal

Clone ID

Concentration
Conjugation Unconjugated

Purification Affinity purification Dilution Range WB 1:200-1:2000

Formulation PBS containing 0.02% Sodium Azide, 50% Glycerol, pH7.3.

Isotype IgG

Storage Instruction Store in a freezer at-20°C and avoid freeze-thaw cycles.

## **TARGET INFORMATION**

Gene ID 25926 Gene Symbol NOL11 Uniprot ID NOL11\_HUMAN

Immunogen Recombinant fusion protein containing a sequence corresponding to amino acids 300-600 of human NOL11 (NP\_056277.2).

Immunogen Region 300-600

Specificity Immunogen Sequence