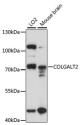

## Anti-COLGALT2 antibody (28-230) (STJ117602)

## **GENERAL INFORMATION**

Product Type Primary antibodies

Short Description Rabbit polyclonal antibody anti-COLGALT2 (28-230) is suitable for use in Western Blot.

Applications WB Host/Source Rabbit Reactivity Human, Mouse