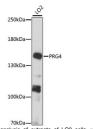

Immunogen Region 1264-1363

Specificity Immunogen Sequence

Western blot analysis of extracts of LO2 cells, PRG4 antibody (STJ117574) at 1:1000 di Secondary antibody: HRG Goat Anti-rabibit IgG (I-1:10000 dilution. Lysates/proteins: 25ug per Blocking buffer: 3% nonfat dry milk in TBST. Dete ECL Basic Kft. Exposure time: 19s.