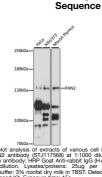

## Anti-PAN2 antibody (700-1000) (STJ117568) STJ117568

## **TARGET INFORMATION**

Gene ID 9924 Gene Symbol PAN2 Uniprot ID PAN2\_HUMAN

Specificity Immunogen

Immunogen Recombinant fusion protein containing a sequence corresponding to amino acids 700-1000 of human PAN2 (NP\_001120932.1). Immunogen Region 700-1000