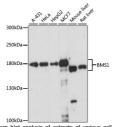

## Anti-BMS1 antibody (600-900) (STJ117562)

## **TARGET INFORMATION**

Gene ID 9790 Gene Symbol BMS1

Uniprot ID BMS1\_HUMAN

Immunogen Recombinant fusion protein containing a sequence corresponding to amino acids 600-900 of human BMS1 (NP\_055568.3).