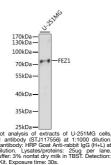

## Anti-FEZ1 antibody (1-160) (STJ117556) STJ117556

## **GENERAL INFORMATION**

 Product Type
 Primary antibodies

 Short Description
 Rabbit polyclonal antibody anti-FEZ1 (1-160) is suitable for use in Western Blot.

 Applications
 WB

 Host/Source
 Rabbit

 Human
 Human

## **PRODUCT PROPERTIES**

 Clonality
 Polyclonal

 Clone ID

 Concentration

 Conjugation
 Uconjugated

 Purification
 Affinity purification

 Dilution Range
 WB 1:200-1:2000

 Formulation
 PBS containing 0.02% Sodium Azide, 50% Glycerol, pH7.3.

## **TARGET INFORMATION**

 Gene ID
 9638

 Gene Symbol
 FEZ1

 Uniprot ID
 FEZ1\_HUMAN

 Immunogen
 Recombinant fusion protein containing a sequence corresponding to amino acids 1-160 of human FEZ1 (NP\_005094.1).