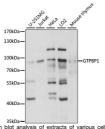

## Anti-GTPBP1 antibody (10-280) (STJ117554)

## **GENERAL INFORMATION**

Product Type Primary antibodies

Short Description Rabbit polyclonal antibody anti-GTPBP1 (10-280) is suitable for use in Western Blot.

Applications WB Host/Source Rabbit Reactivity Human, Mouse