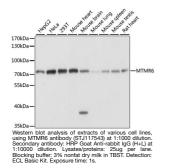

## **GENERAL INFORMATION**

Product Type Primary antibodies Short Description Rabbit polyclonal antibody anti-MTMR6 (382-621) is suitable for use in Western Blot. Applications WB Host/Source Rabbit Reactivity Human, Mouse, Rat

## **PRODUCT PROPERTIES**

Clonality Polyclonal Clone ID Concentration Conjugation Unconjugated Purification Affinity purification Dilution Range WB 1:200-1:2000 Formulation PBS containing 0.02% Sodium Azide, 50% Glycerol, pH7.3. Isotype IgG Storage Instruction Store in a freezer at-20°C and avoid freeze-thaw cycles.