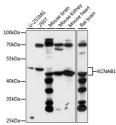

## Anti-KCNAB1 antibody (282-401) (STJ117529)

## **GENERAL INFORMATION**

Product Type Primary antibodies

Short Description Rabbit polyclonal antibody anti-KCNAB1 (282-401) is suitable for use in Western Blot.

Applications WB Host/Source Rabbit

Reactivity Human, Mouse, Rat