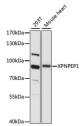

Western blot analysis of extracts of various cell line using XPNPEP1 antibody (STJ117522) at 1:100 dilution. Secondary antibody: HRP Goat Anti-rabbit Ig (H+L) at 1:10000 dilution. Lysates/proteins: 25ug pr lane. Blocking buffer; 3% nonfat dry milk in TBS