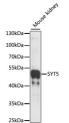

Immunogen Region 1-110
Specificity
Immunogen Sequence

Western blot analysis of extracts of mouse kidney, using SYT5 antibody (STJ117516) at 1:1000 dilution. Secondary antibody: HRP Goat Anti-rabbit IgG (H+L) at 1:10000 dilution. Lysates/proteins: 25up per lane. Blocking buffer 3% norfat dry milk in TBS1. Detection:

ECL Basic Kit. Exposure time: 5s.