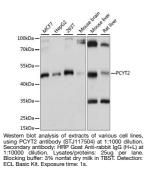

## Anti-PCYT2 antibody (1-389) (STJ117504) STJ117504

## **GENERAL INFORMATION**

 Product Type
 Primary antibodies

 Short Description
 Rabbit polyclonal antibody anti-PCYT2 (1-389) is suitable for use in Western Blot.

 Applications
 WB

 Host/Source
 Rabbit

 Reactivity
 Human, Mouse, Rat

## **PRODUCT PROPERTIES**

 Clonality
 Polyclonal

 Clone ID
 Polyclonal

 Concentration
 Conjugated

 Purification
 Affinity purification

 Dilution Range
 WB 1:200-1:2000

 Formulation
 PBS containing 0.02% Sodium Azide, 50% Glycerol, pH7.3.

 Isotype
 IgG

 Storage Instruction
 Store in a freezer at-20°C and avoid freeze-thaw cycles.

## **TARGET INFORMATION**

 Gene ID
 5833

 Gene Symbol
 PCYT2

 Uniprot ID
 PCY2\_HUMAN

 Immunogen Region
 1-389

 Specificity
 Immunogen Sequence



This product is suitable for in-vitro studies under the RESEARCH USE ONLY [RUO] licence. This product must not be used as for diagnostic or other medical purposes. St John's Laboratory Ltd, Knowledge Dock Business Centre, University Way, London, E16 2RD | Tel: 0208 223 3081