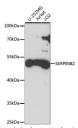

Immunogen Region 1-415
Specificity
Immunogen
Sequence

Western blot analysis of extracts of various cell lines using SERPINE2 antibody (STJI17492) at 1:1000 dilution. Secondary antibody: HRP Goat Anti-rabbit IgC (H+L) at 1:10000 dilution. Lysates/proteins: 25up pe lane. Blocking buffer: 3% nonfat dry milk in TBST