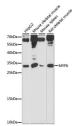

## Anti-MYF6 antibody (80-180) (STJ117486)

## **TARGET INFORMATION**

Gene ID 4618 Gene Symbol MYF6

Uniprot ID MYF6\_HUMAN

Immunogen Recombinant fusion protein containing a sequence corresponding to amino acids 80-180 of human MYF6 (NP\_002460.1).