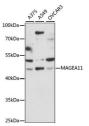

Immunogen Region 1-110 Specificity Immunogen Sequence

rn blot analysis of extracts of various cell lines, MAGEA11 antibody (STJ117483) at 1:1000 N. Secondary antibody: HRP Goat Anti-rabbit IgG at 1:10000 dilution. Lysates/proteins: 25ug per Blotching buffer: 3% nonfat dry milk in TBST. Ion: ECL Basic Kft. Exposure time: 30s.