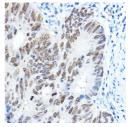

Immunohistochemistry of paraffin-embedded colon carcinoma using FOXA1 rabbit pol antibody (STJ117473) at dilution of 1:100 (40x len