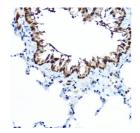

Immunogen Region 263-472

Specificity Immunogen Sequence

analysis of extracts ody (STJ117473) ibody: HRP Goat A

munohistochemistry of paraffin-embedded rat lung ing FOXA1 rabbit polyclonal antibody (STJ117473) at ution of 1:100 (40)x lane)