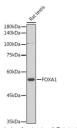

Immunogen Region 263-472

Specificity Immunogen Sequence

analysis of extracts ody (STJ117473) ibody: HRP Goat A

munohistochemistry of paraffin-embedded rat lung ing FOXA1 rabbit polyclonal antibody (STJ117473) at ution of 1:100 (40)x lane)