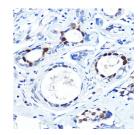

Immunohistochemistry of paraffin-embedded colon carcinoma using FOXA1 rabbit pol antibody (STJ117473) at dilution of 1:100 (40x len