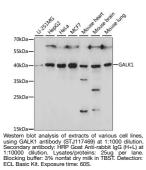

## Anti-GALK1 antibody (1-120) (STJ117469) STJ117469

## **GENERAL INFORMATION**

 Product Type
 Primary antibodies

 Short Description
 Rabbit polyclonal antibody anti-GALK1 (1-120) is suitable for use in Western Blot.

 Applications
 WB

 Host/Source
 Rabbit

 Reactivity
 Human, Mouse

## **PRODUCT PROPERTIES**

 
 Clonality Clone ID
 Polyclonal

 Concentration

 Conjugation

 Purification
 Affinity purification

 Dilution Range
 WB 1:200-1:2000

 Formulation
 PBS containing 0.02% Sodium Azide, 50% Glycerol, pH7.3. Isotype

 IgG
 Storage Instruction

## **TARGET INFORMATION**

 Gene ID
 2584

 Gene Symbol
 GALK1

 Uniprot ID
 GALK1\_HUMAN

 Immunogen Region
 1-120

 Specificity
 Immunogen Sequence



This product is suitable for in-vitro studies under the RESEARCH USE ONLY [RUO] licence. This product must not be used as for diagnostic or other medical purposes. St John's Laboratory Ltd, Knowledge Dock Business Centre, University Way, London, E16 2RD | Tel: 0208 223 3081