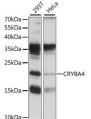

Immunogen Region 1-196
Specificity
Immunogen Sequence

Western blot analysis of extracts of various cell lines, using CRYBA4 antibody (STJ117463) at 1:1000 dilution Secondary antibody: HRP Goat Anti-rabbit IgG (H+L) at 1:10000 dilution. Lysates/proteins: 25up per lane. Blocking buffer 3% norfat dry milk in TBS1. Detection: