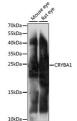

## Anti-CRYBA1 antibody (1-215) (STJ117462)

## **GENERAL INFORMATION**

Product Type Primary antibodies

Short Description Rabbit polyclonal antibody anti-CRYBA1 (1-215) is suitable for use in Western Blot.

Applications WB Host/Source Rabbit Reactivity Mouse, Rat