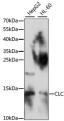

## Anti-CLC antibody (1-142) (STJ117460)

## **GENERAL INFORMATION**

Product Type Primary antibodies

Short Description Rabbit polyclonal antibody anti-CLC (1-142) is suitable for use in Western Blot.

Applications WB Host/Source Rabbit Reactivity Human

## **PRODUCT PROPERTIES**

Clonality Polyclonal

Clone ID Concentration

Conjugation Unconjugated Purification Affinity purification Dilution Range WB 1:200-1:2000

Formulation PBS containing 0.02% Sodium Azide, 50% Glycerol, pH7.3.