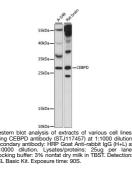

## Anti-CEBPD antibody (1-269) (STJ117457) STJ117457

## **GENERAL INFORMATION**

 Product Type
 Primary antibodies

 Short Description
 Rabbit polyclonal antibody anti-CEBPD (1-269) is suitable for use in Western Blot.

 Applications
 WB

 Host/Source
 Rabbit

 Reactivity
 Human, Rat