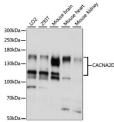

oduct Type Primary antibodies

Short Description Rabbit polyclonal antibody anti-CACNA2D1 (550-800) is suitable for use in Western Blot.

Applications WB Host/Source Rabbit Reactivity Human, Mouse

## **PRODUCT PROPERTIES**

Clonality Polyclonal

Clone ID Concentration

Conjugation Unconjugated Purification Affinity purification

Dilution Range WB 1:200-1:2000 Formulation PBS containing 0.02% Sodium Azide, 50% Glycerol, pH7.3.

Isotype IgG

Storage Instruction Store in a freezer at-20°C and avoid freeze-thaw cycles.

## **TARGET INFORMATION**

Gene ID 781

Gene Symbol CACNA2D1

Uniprot ID CA2D1\_HUMAN

Immunogen Recombinant fusion protein containing a sequence corresponding to amino acids 550-800 of human CACNA2D1

(NP\_000713.2).

Immunogen Region 550-800

Specificity Immunogen Sequence



Blocking buffer: 3% tion: ECL Basic Kit. Ex