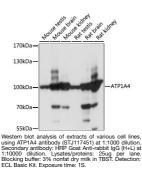

## **GENERAL INFORMATION**

 Product Type
 Primary antibodies

 Short Description
 Rabbit polyclonal antibody anti-ATP1A4 (1-90) is suitable for use in Western Blot.

 Applications
 WB

 Host/Source
 Rabbit

 Reactivity
 Mouse, Rat

## **PRODUCT PROPERTIES**

 
 Clonality
 Polyclonal

 Clone ID
 Polyclonal

 Concentration
 Conjugated

 Purification
 Affinity purification

 Dilution Range
 WB 1:200-1:2000

 Formulation
 PBS containing 0.02% Sodium Azide, 50% Glycerol, pH7.3. Isotype