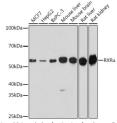

Immunogen Region 1-100
Specificity

Western blot analysis of extracts of various cell lines using RXR Alpha antibody (STJ117436) at 1:100 dilution. Secondary antibody: HRP Goat Anti-rabbit lyd (H+L) at 1:10000 dilution. Lysates/proteins: ZSug pe Jane. Blocking buffer: 3% norfat dry milk in TBSI