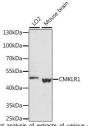

Specificity Immunogen Sequence

25kDa—
am blot analysis of extracts of various cell lines, (CMKLR1 antibody (STJ117431) at 1:1000 dilution. ndary antibody. HRP Goat Anti-rabbit 196 (H-1) at 000 dilution. Yestes/profess: 25ug. per lane, king buffer 3% nor