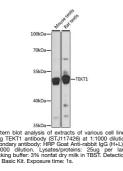

## Anti-TEKT1 antibody (1-300) (STJ117426) STJ117426

## **GENERAL INFORMATION**

 Product Type
 Primary antibodies

 Short Description
 Rabbit polyclonal antibody anti-TEKT1 (1-300) is suitable for use in Western Blot.

 Applications
 WB

 Host/Source
 Rabbit

 Reactivity
 Mouse, Rat

## **PRODUCT PROPERTIES**

 Clonality
 Polyclonal

 Clone ID

 Concentration

 Conjugation
 Uconjugated

 Purification
 Affinity purification

 Dilution Range
 WB 1:500-1:2000

 Formulation
 PBS containing 0.02% Sodium Azide, 50% Glycerol, pH7.3.

 Isotype
 IgG

 Storage Instruction
 Store in a freezer at-20°C and avoid freeze-thaw cycles.

## **TARGET INFORMATION**

 Gene ID
 83659

 Gene Symbol
 TEKT1

 Uniprot ID
 TEKT1\_HUMAN

 Immunogen Region
 1-300

 Specificity
 Immunogen Sequence



This product is suitable for in-vitro studies under the RESEARCH USE ONLY [RUO] licence. This product must not be used as for diagnostic or other medical purposes. St John's Laboratory Ltd, Knowledge Dock Business Centre, University Way, London, E16 2RD | Tel: 0208 223 3081