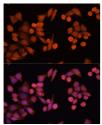

Immunofluorescence analysis of Hela cells using PLA2G4D antibody (STJ117418) at dilution of 1:100 (40x lens). Blue: DAPI for nuclear staining.