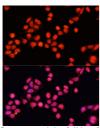

Immunogen Region 220-300 Specificity Immunogen

Sequence

Immunofluorescence analysis of Hela cells using SLC24A5 antibody (STJ117417) at dilution of 1:100 (40x lens). Blue: DAPI for nuclear staining.