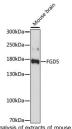

Immunogen Region 1000-1200 Specificity Immunogen

Sequence

Western blot analysis of extracts of mouse brain, FGDS antibody (STJ117406) at 1:1000 di Secondary antibody: HRP Goat Anti-rabbit IgG (H 1:10000 dilution. Lysates/proteins: 25ug per Blocking buffer: 3% norflat dry milk in TBST. Dete ECL Basic Kit. Exposure time: 60s.