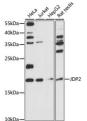

## Anti-JDP2 antibody (1-174) (STJ117402)

## **GENERAL INFORMATION**

Product Type Primary antibodies

Short Description Rabbit polyclonal antibody anti-JDP2 (1-174) is suitable for use in Western Blot.

Applications WB Host/Source Rabbit Reactivity Human, Rat

## **TARGET INFORMATION**

Gene ID 122953 Gene Symbol JDP2 Uniprot ID JDP2\_HUMAN

Immunogen Recombinant fusion protein containing a sequence corresponding to amino acids 1-174 of human JDP2 (NP\_001128521.1).