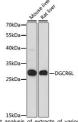

## Anti-DGCR6L antibody (1-220) (STJ117396)

## **GENERAL INFORMATION**

Product Type Primary antibodies

Short Description Rabbit polyclonal antibody anti-DGCR6L (1-220) is suitable for use in Western Blot.

Applications WB Host/Source Rabbit

Reactivity Human, Mouse, Rat

## **TARGET INFORMATION**

Gene ID 85359 Gene Symbol DGCR6L Uniprot ID DGC6L\_HUMAN

Immunogen Recombinant fusion protein containing a sequence corresponding to amino acids 1-220 of human DGCR6L (NP\_150282.2).