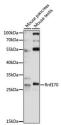

Immunogen Sequence

Western blot analysis of extracts of various cell lines, using finf170 antibody (STJ117390) at 1:1000 dilution. Secondary antibody: HRP Goat Anti-rabbit IgG (H+L) at 1:10000 dilution. Lysates/proteins: 25up per lane. Blocking buffer: 3% norafat dry milk in TBSt. Detection: