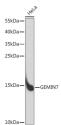

## Anti-GEMIN7 antibody (1-131) (STJ117383)

## **GENERAL INFORMATION**

Product Type Primary antibodies

Short Description Rabbit polyclonal antibody anti-GEMIN7 (1-131) is suitable for use in Western Blot.

Applications WB Host/Source Rabbit Reactivity Human