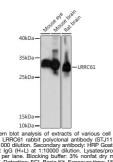

## **GENERAL INFORMATION**

 Product Type
 Primary antibodies

 Short Description
 Rabbit polyclonal antibody anti-LRRC61 (1-259) is suitable for use in Western Blot.

 Applications
 WB

 Host/Source
 Rabbit

 Reactivity
 Mouse, Rat

## **PRODUCT PROPERTIES**

 Clonality
 Polyclonal

 Clone ID

 Concentration

 Conjugation
 Uconjugated

 Purification
 Affinity purification

 Dilution Range
 WB 1:500-1:2000

 Formulation
 PBS containing 0.02% Sodium Azide, 50% Glycerol, pH7.3.