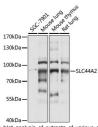

## **GENERAL INFORMATION**

 Product Type
 Primary antibodies

 Short Description
 Rabbit polyclonal antibody anti-SLC44A2 (150-250) is suitable for use in Western Blot.

 Applications
 WB

 Host/Source
 Rabbit

## **PRODUCT PROPERTIES**

 
 Clonality Clone ID
 Polyclonal

 Concentration
 unconjugated

 Purification
 Affinity purification

 Dilution Range Formulation
 WB 1:500-1:2000

 Formulation Isotype
 PBS containing 0.02% Sodium Azide, 50% Glycerol, pH7.3.