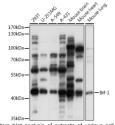

Product Type Primary antibodies

Short Description Rabbit polyclonal antibody anti-Bif-1 (120-365) is suitable for use in Western Blot.

Applications WB Host/Source Rabbit Reactivity Human, Mouse

## **PRODUCT PROPERTIES**

Clonality Polyclonal

Clone ID

Concentration

Conjugation Unconjugated Purification Affinity purification Dilution Range WB 1:500-1:2000

Formulation PBS containing 0.02% Sodium Azide, 50% Glycerol, pH7.3.

Isotype IgG

**Storage Instruction** Store in a freezer at-20°C and avoid freeze-thaw cycles.

## **TARGET INFORMATION**

Gene ID 51100 Gene Symbol SH3GLB1 Uniprot ID SHLB1\_HUMAN

Immunogen Recombinant fusion protein containing a sequence corresponding to amino acids 120-365 of human Bif-1 (NP\_057093.1).

Immunogen Region 120-365

Specificity Immunogen Sequence