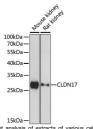

Immunogen Region C-Term Specificity Immunogen Sequence

Western blot analysis of extracts of variou using CLDN17 antibody (STJ117345) at 1:10 Recondary antibody: HRP Goat Anti-rabbit