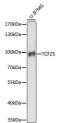

NERAL INFORMATION**

Product Type Primary antibodies

Short Description Rabbit polyclonal antibody anti-TCF25 (1-300) is suitable for use in Western Blot.

Applications WB Host/Source Rabbit Reactivity Human

## **PRODUCT PROPERTIES**

Clonality Polyclonal

Clone ID Concentration

Conjugation Unconjugated Purification Affinity purification Dilution Range WB 1:500-1:2000

Formulation PBS containing 0.02% Sodium Azide, 50% Glycerol, pH7.3.

Isotype IgG

Storage Instruction Store in a freezer at-20°C and avoid freeze-thaw cycles.

## **TARGET INFORMATION**

Gene ID 22980 Gene Symbol TCF25

Uniprot ID TCF25\_HUMAN

Immunogen Recombinant fusion protein containing a sequence corresponding to amino acids 1-300 of human TCF25 (NP\_055787.1). Immunogen Region 1-300

Specificity Immunogen Sequence