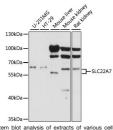

using dilutic (H+L)

This product is suitable for in-vitro studies under the RESEARCH USE ONLY [RUO] licence. This product must not be used as for diagnostic or other medical purposes. St John's Laboratory Ltd, Knowledge Dock Business Centre, University Way, London, E16 2RD | Tel: 0208 223 3081