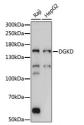

## Anti-DGKD antibody (960-1140) (STJ117309)

## **GENERAL INFORMATION**

Product Type Primary antibodies

Short Description Rabbit polyclonal antibody anti-DGKD (960-1140) is suitable for use in Western Blot.

Applications WB Host/Source Rabbit Reactivity Human

## **TARGET INFORMATION**

Gene ID 8527 Gene Symbol DGKD Uniprot ID DGKD\_HUMAN

Immunogen Recombinant fusion protein containing a sequence corresponding to amino acids 960-1140 of human DGKD (NP\_690618.2).