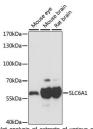

## **TARGET INFORMATION**

Gene ID 6529
Gene Symbol SLC6A1
Uniprot ID SC6A1\_HUMAN

Immunogen A synthetic peptide of human SLC6A1

Immunogen Region Specificity Immunogen Sequence

Western blot analysis of extracts of various cell lines, using SLC6A1 antibody (STJ17293) at 1:1000 dilution. Secondary antibody: HRP Goat Anti-rabbit IgG (H+L) at 1:10000 dilution. Lysates/proteins: 25ug per lane. Blocking buffer; 39% norfat dry milk in TBST. Detection: