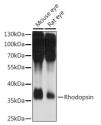

## Anti-RHO antibody (C-Term) (STJ117287)

## **GENERAL INFORMATION**

Product Type Primary antibodies

Short Description Rabbit polyclonal antibody anti-RHO (C-Term) is suitable for use in Western Blot and Immunohistochemistry.

Applications WB, IHC Host/Source Rabbit Reactivity Mouse, Rat

## **PRODUCT PROPERTIES**

Clonality Polyclonal

Clone ID Concentration

Conjugation Unconjugated Purification Affinity purification Dilution Range WB 1:500-1:2000

IHC 1:50-1:200

Formulation PBS containing 0.02% Sodium Azide, 50% Glycerol, pH7.3.