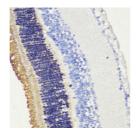

## Anti-RHO antibody (C-Term) (STJ117287)

## **GENERAL INFORMATION**

Product Type Primary antibodies

Short Description Rabbit polyclonal antibody anti-RHO (C-Term) is suitable for use in Western Blot and Immunohistochemistry.

Applications WB, IHC Host/Source Rabbit Reactivity Mouse, Rat

## **PRODUCT PROPERTIES**

Clonality Polyclonal

Clone ID Concentration

Conjugation Unconjugated Purification Affinity purification Dilution Range WB 1:500-1:2000

IHC 1:50-1:200

Formulation PBS containing 0.02% Sodium Azide, 50% Glycerol, pH7.3.